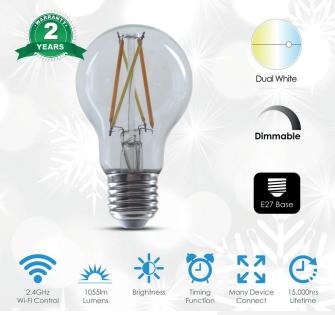

A60, 8.5W, 1055lm, Voice Control via Alexa or Google Home, Retrofit Plug & Play, No Hub or Subscription Required.

## **Specifications**

| Model number              | :                                                   |
|---------------------------|-----------------------------------------------------|
| EAN code                  | : 7061254193590                                     |
| Input voltage / frequency | : AC 200-240V 50/60Hz                               |
| ССТ                       | : Changeable from 6000 to<br>2400K                  |
| Total lumens              | : 1055 Lumens                                       |
| Wattage                   | : 8.5W                                              |
| CRI                       | : 80                                                |
| PF                        | : 0.9+                                              |
| APP name                  | : ENERJSMART                                        |
| Wireless type             | : Wi-Fi 2.4GHz (5G not<br>supported)                |
| Wireless standard         | : IEEE 802.11b/g/n                                  |
| Share devices             | : YES                                               |
| Compatibility             | : Amazon Alexa, Google Home<br>and Google Assistant |
| Life time                 | : 15000 Hours                                       |
| Dimensions                | : 60mm x 106mm                                      |